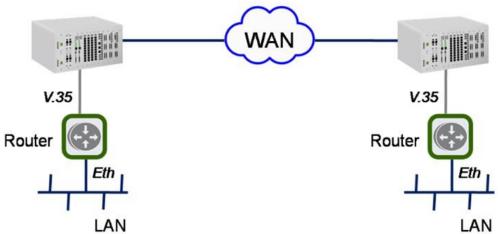

### **Application Illustrations**

V۷

#### DTE Interface (V.35)

Data Port 1

Data Rate 56 or 64 Kbps \*n, n=1 to 32

Connector DB25S (optional conversion cable DB25S to M34 connector)