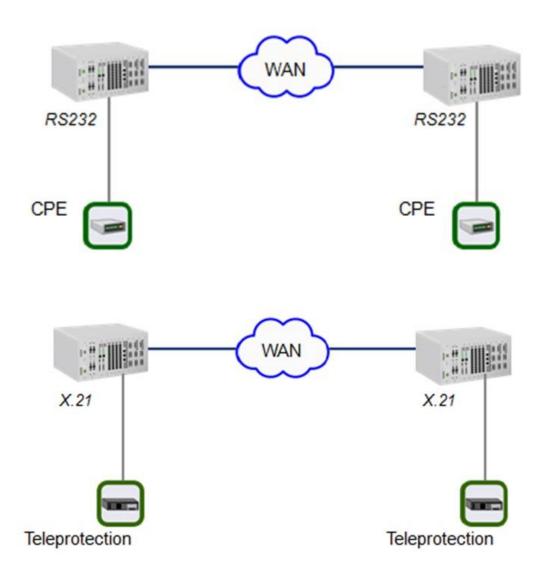

### **Application Illustrations**

V۷

#### DTE Interface (X.21)

Data Port 1

Data Rate 56 or 64 Kbps \*n, n=1 to 32

Connector DB125S

#### DTE Interface (RS232)

Data Port

Data Rate 56 or 64 Kbps \*n, n=1 - 2

Connector DB25S